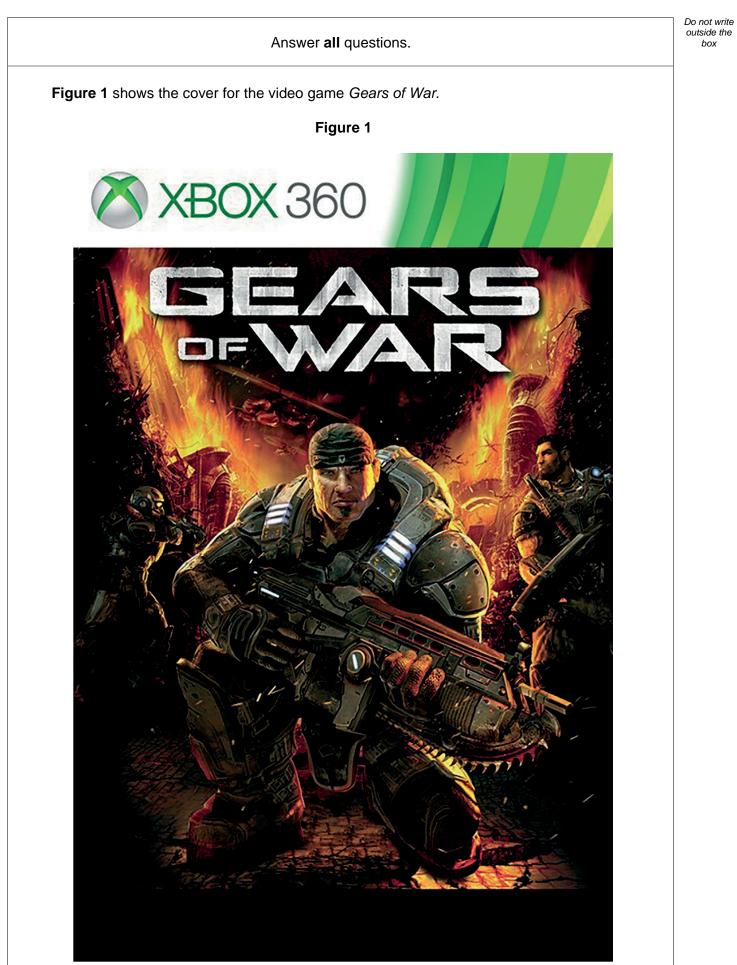

For Examiner's UseQuestionMark122344TOTAL

box

| 0 1 | Analyse Figure 1 using the following postmodern ideas:       | Do not write<br>outside the<br>box |
|-----|--------------------------------------------------------------|------------------------------------|
|     | <ul><li>simulation</li><li>hyperreality. [9 marks]</li></ul> |                                    |
|     |                                                              |                                    |
|     |                                                              |                                    |
|     |                                                              |                                    |
|     |                                                              |                                    |
|     |                                                              |                                    |
|     |                                                              |                                    |
|     |                                                              |                                    |
|     |                                                              |                                    |
|     |                                                              |                                    |
|     |                                                              |                                    |
|     |                                                              |                                    |
|     |                                                              | 9                                  |