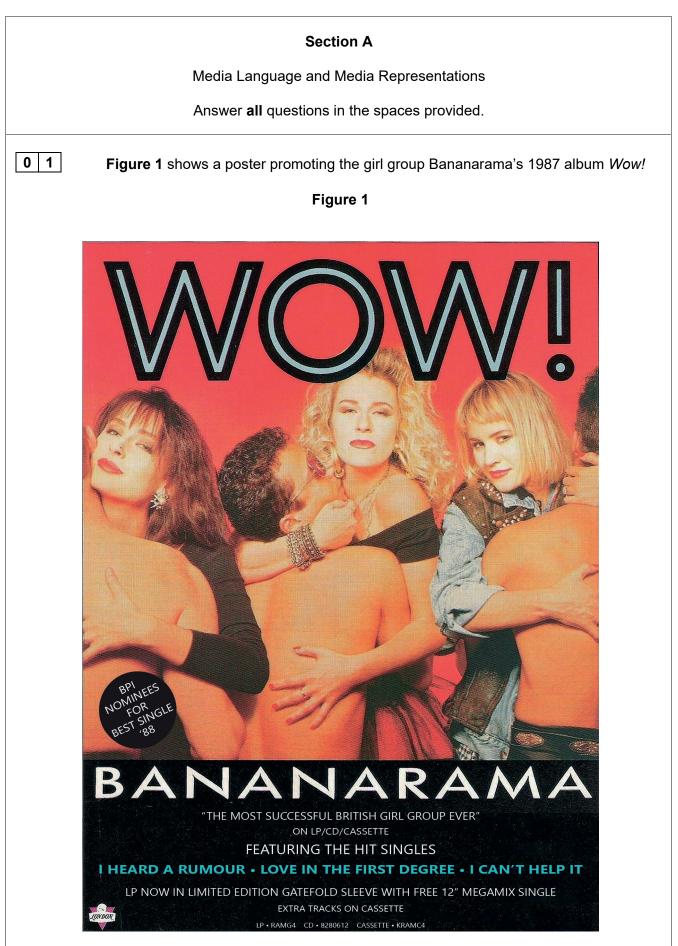

Do not write outside the

box

| Ana | lyse how non-verbal codes contribute to the meanings of the poster | in Figure 1.<br>[8 marks] |
|-----|--------------------------------------------------------------------|---------------------------|
|     |                                                                    |                           |
|     |                                                                    |                           |
|     |                                                                    |                           |
|     |                                                                    |                           |
|     |                                                                    |                           |
|     |                                                                    |                           |
|     |                                                                    |                           |
|     |                                                                    |                           |
|     |                                                                    |                           |
|     |                                                                    |                           |
|     |                                                                    |                           |
|     |                                                                    |                           |
|     |                                                                    |                           |
|     | Turn over for the next question                                    |                           |
|     | •                                                                  |                           |
|     |                                                                    |                           |
|     |                                                                    |                           |
|     |                                                                    |                           |
|     |                                                                    |                           |
|     |                                                                    |                           |

|    |                                                                                                                | Do not write       |
|----|----------------------------------------------------------------------------------------------------------------|--------------------|
| 02 | Explain how representations of stereotypes within media products reflect their social and historical contexts. | outside the<br>box |
|    | You should refer to the Close Study Product <i>Score</i> and <b>Figure 1</b> to support your answer.           |                    |
|    | [12 marks]                                                                                                     |                    |
|    |                                                                                                                |                    |
|    |                                                                                                                |                    |
|    |                                                                                                                |                    |
|    |                                                                                                                |                    |
|    |                                                                                                                |                    |
|    |                                                                                                                |                    |
|    |                                                                                                                |                    |
|    |                                                                                                                |                    |
|    |                                                                                                                |                    |
|    |                                                                                                                |                    |
|    |                                                                                                                |                    |
|    |                                                                                                                |                    |
|    |                                                                                                                |                    |
|    |                                                                                                                |                    |
|    |                                                                                                                |                    |
|    |                                                                                                                |                    |
|    |                                                                                                                |                    |
|    |                                                                                                                |                    |
|    |                                                                                                                |                    |
|    |                                                                                                                | 12                 |
|    |                                                                                                                |                    |
|    |                                                                                                                | 1                  |